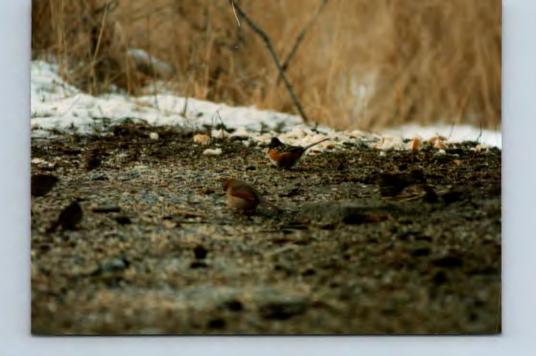

## **Voting Tabulation - Round One**

Species: Spotted Towhee (Pipilo maculatus)

Date of Sighting: 3 January 1988 to March 1988 Location: PRESQUE ISLE STATE PARK County: ERIE Observer(s): Jerry McWilliams

Date of Submission: 1999 Submitted by: Jerry McWilliams

Ì

1

đ

1

| Written Description: No         |          | Photo: Yes |           | Specimen: No  |               | Recording: No |         |         |
|---------------------------------|----------|------------|-----------|---------------|---------------|---------------|---------|---------|
| Member                          | Class I  | Class II   | Class III | Class<br>IV-A | Class<br>IV-B | Class<br>IV-C | Class V | Abstain |
| D. Couchman                     | ×        |            |           |               |               |               |         |         |
| T. Floyd                        |          |            |           |               |               |               |         | X       |
| P. Hess                         | $\times$ |            |           |               |               |               |         |         |
| R. Ickes                        | $\times$ |            |           |               |               |               |         |         |
| J. McWilliams                   | $\times$ |            |           |               |               |               |         |         |
| B. Reid                         | X        |            |           |               |               |               |         |         |
| P. Rodewald                     | X        |            |           |               |               |               |         |         |
| TOTALS                          | X        |            |           |               |               |               |         | )       |
| DECISION                        | 6        |            |           |               |               |               |         |         |
| Comments: 6/0/1                 |          |            |           |               |               |               |         |         |
| Signature (Secretary): Date: // |          |            |           |               |               |               | Date:   | y or    |